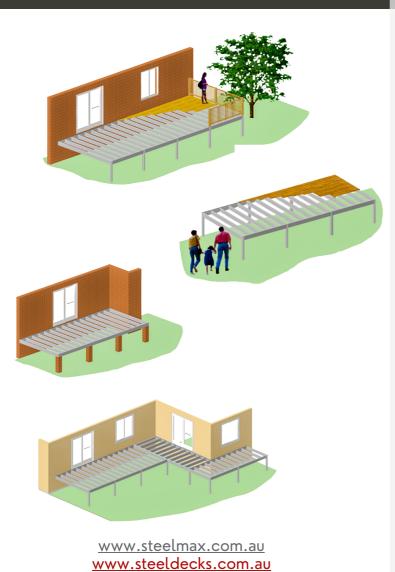

## ALLOW US TO DESIGN A FLOOR FRAME SYSTEM TO SUIT YOU

CUSTOM SIZES & SHAPES AVAILABLE FOR

- NEW HOMES
- EXTENSIONS
- DECKS
- MEZZANINES
- POOL DECKS
- SHEDS
- CARPORTS
- STUDIOS

What we need to know for a quote & design

- Project type
- Full dimensions
- Height off the ground
- Freestanding or fixed to an existing structure
  If fixed
- Where is it connected to?
- What sides?
- What kind of structure/material is it being fixed to?
- Do you have specific load or decking requirements?