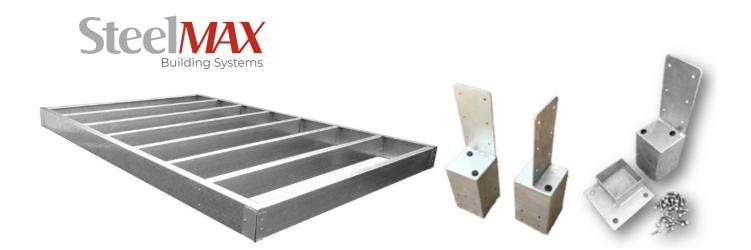

The frame consists of channel bearers and joists, using corrosion and fire resistant **GALVASPAN® steel**, offering a reliable and high performance frame, resistant to rot, termites and warping

#### **Inclusions**

- Design Assistance
- Channel Bearers and Joists
- Tek Screws & Connector Brackets
- Installation Guide / Videos

#### **Options**

- Stump Packs (Base/Tops/Tek screws)
- 90 mm SHS Galvanised Tube (supplied in 8 m lengths)
- Verandah Posts
- Site Specific Certification