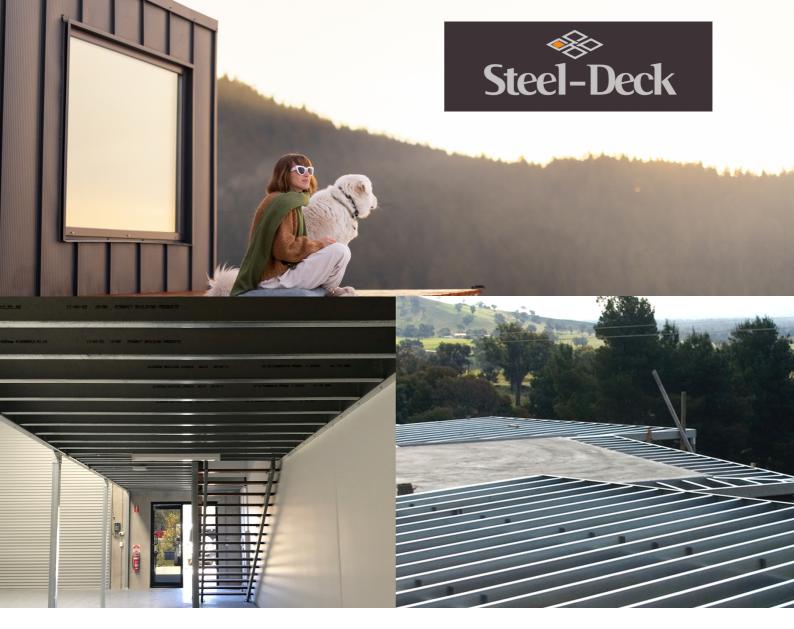

The frame consists of channel bearers and joists, using corrosion and fire resistant **GALVASPAN® steel**, offering a reliable and high performance frame, resistant to rot, termites and warping

#### **Bush Fire Zones**

Steel is non-combustible & the ideal solution for bush fire prone areas.

#### Compatibility

Compatible with most types or brands of decking, including composite, wood, tile & hardwood.

Ask our design team about your decking product or load requirements.

#### Reach

Engineered to provide greater spans between supports, resulting in fewer stumps for less obstructed views.